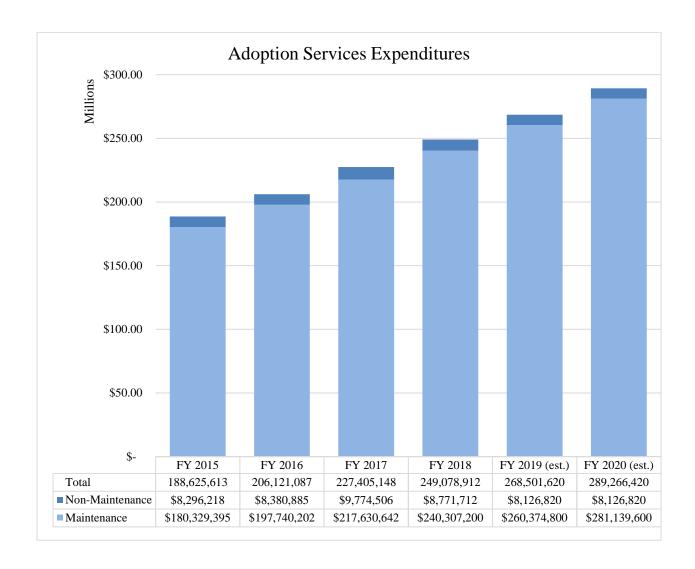

The number of children living in Arizona's foster care system continues to safely decline. In 2016, Arizona's foster care population reached an all-time high of 19,044 children. Today, less than 14,399 children are in foster care; marking a 24.4% reduction. Moreover, in FY 2018, the Department placed more children in family environments sparking a 14.87% reduction in the use of congregate care; and a 60% reduction in the use of shelters as placement. With these safe reductions from the foster care system, the Department continues to achieve permanency for more children than in prior years. Therefore, the Department forecasts 8% growth in number of children exiting foster care to adoption requiring subsidy.