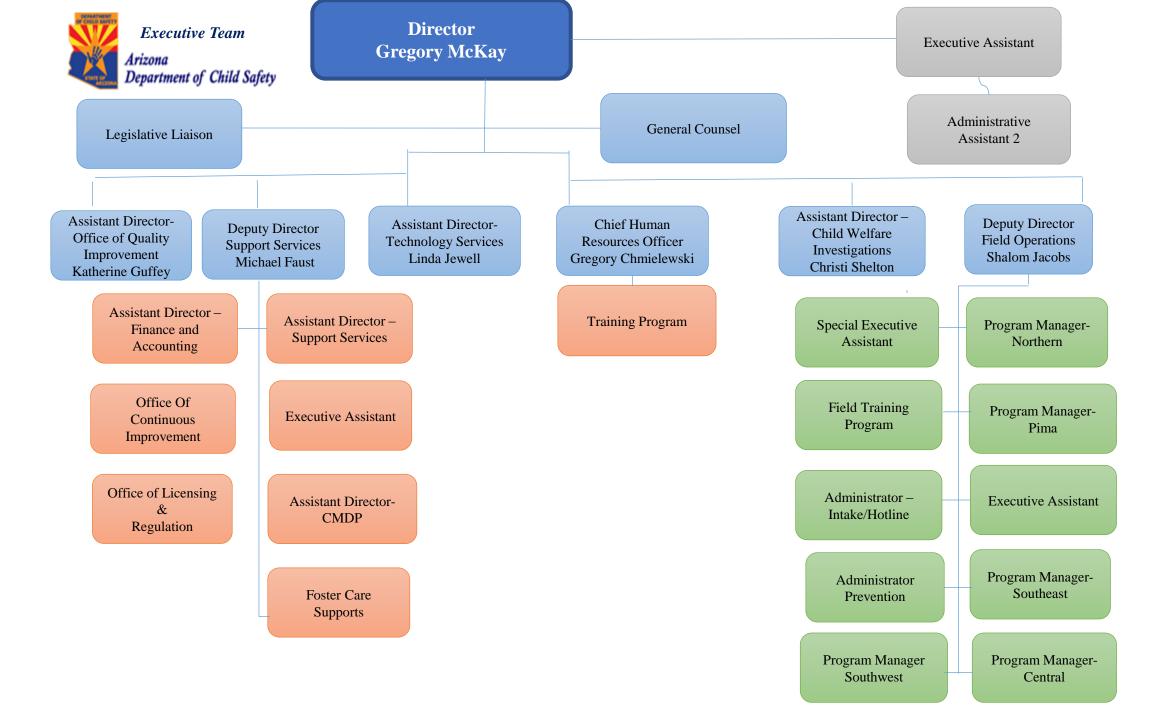

irector of Budget and Finance

**Phone:** (602) 255-2778 **Statute:** A.R.S. § 8-814

#### Mission:

To provide permanency for children by strengthening the guardianship placement with a monetary subsidy to persons appointed permanent guardians of a dependent child.

#### **Description:**

Date Printed:

9/3/2018 11:38:10 PM

The permanent guardianship subsidy provides a monthly partial reimbursement to caretakers appointed as permanent guardians of children in the care, custody, and control of the Department. These are children for whom reunification and adoption has been ruled out as unachievable or contrary to the child's best interest. Many of the permanent homes supported by Subsidized Guardianship are kinship placements.

OSPB AZIPS All dollars are presented in thousands (not FTE).