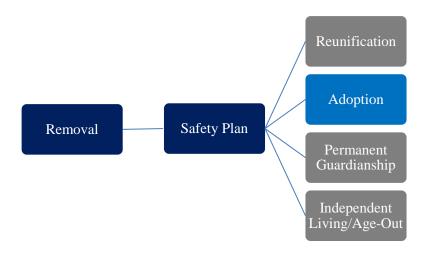

The number of children living in Arizona's foster care system continues to safely decline. In 2016, Arizona's foster care population reached an all-time high of 19,044 children. Today, less than 14,399 children are in foster care; marking a 24.4% reduction. Moreover, in FY 2018, the Department placed more children in family environments sparking a 14.87% reduction in the use of congregate care; and a 60% reduction in the use of shelters as placement. With these safe reductions from the foster care system, the Department continues to achieve permanency for more children than in prior years. Therefore, the Department forecasts 8% growth in number of children exiting foster care to adoption requiring subsidy.