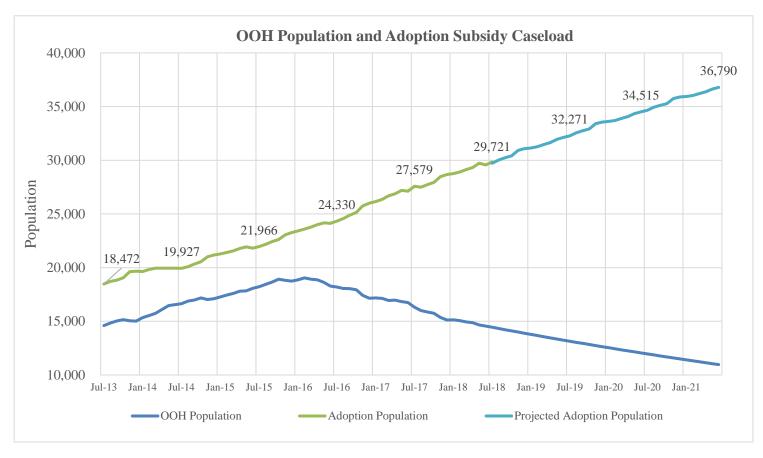

The number of children living in Arizona's foster care system continues to safely decline. In 2016, Arizona's foster care population reached an all-time high of 19,044 children. Today, less than 14,399 children are in foster care; marking a 24.4% reduction. Moreover, in FY 2018, the Department placed more children in family environments sparking a 14.87% reduction in the use of congregate care; and a 60% reduction in the use of shelters as placement. With these safe reductions from the foster care system, the Department continues to achieve permanency for more children than in prior years. Therefore, the Department forecasts 8% growth in number of children exiting foster care to adoption requiring subsidy.