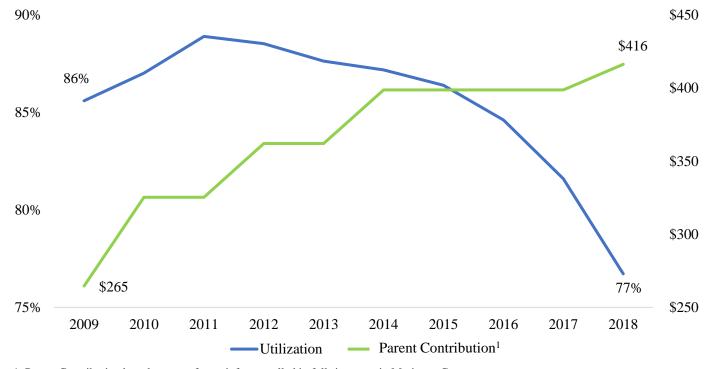

ingle-parent, low-income household receiving child care assistance in Maricopa County can expect to spend about 23 percent of his/her gross monthly income toward the cost of child care for an infant. With the median monthly cost of center-based infant care in Maricopa County at \$975, the out-of-pocket payment for a low-income family is \$416 a month. For a preschool-aged child, the average monthly out-of-pocket cost is \$296 for a low-income family [3] [4] [5]. A study of child care subsidy recipients showed that those with a lower ratio of out-of-pocket costs to household income were more likely to use center-based care and were less likely to experience a child care related work disruption than non-subsidy recipients [6].

#### Child Care Average Utilization vs. Out-of-Pocket Spending



1. Parent Contribution based on rates for an infant enrolled in full-time care in Maricopa County

#### PROPOSED SOLUTION AND HOW IT FURTHERS THE AGENCY MISSION AND GOALS

DES proposes appropriating \$55.8M in Discretionary CCDF funds in fiscal year 2020 to release additional children from the waitlist and increase reimbursement rates to the median of the 2010 Market Rate Survey (MRS). Funds will be allocated in the following ways:

| Initiative                                 | Children Served<br>Monthly | Est. Avg. Monthly<br>Cost per Child | <b>Total Investment</b> |
|--------------------------------------------|----------------------------|-------------------------------------|-------------------------|
| Serve Additional Children <sup>1</sup>     | 5,000                      | \$428