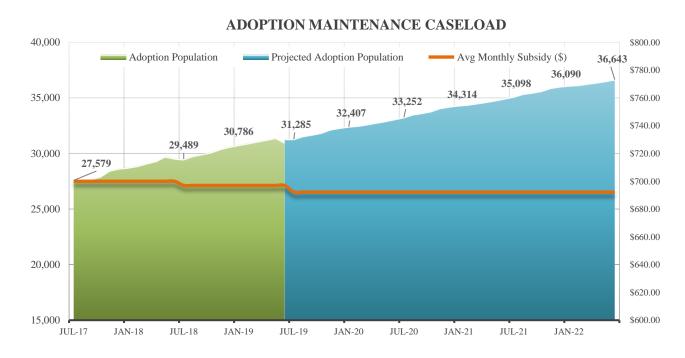

The Budget request consists of the following categories:

- Adoption Caseload growth: An increase of \$16.4 million to continue to support adoption caseload growth and improve permanency for high needs children in out-of-home care.
- *Health care model:* Implementing effective and efficient health care delivery system for children and youth in foster care by implementing an integrated health care model.
- Operational infrastructure: An increase of \$4.8 million to maintain operational infrastructure, developed and refined over the last 4 years.
- Guardian: Reauthorized appropriation of \$5 million from the Automation Project Fund to
  continue development and implementation of Guardian, the replacement of the child welfare
  information system.
- Legal support: One time funding of \$2.6 million for continued support of the legal costs associated with defending the Department in the case B.K. v. McKay.