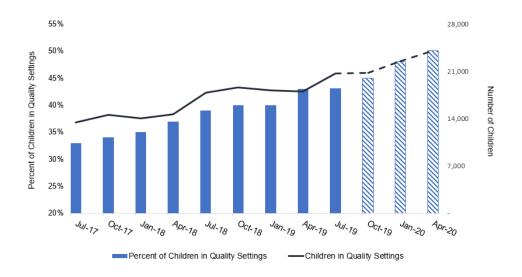

ties save between \$4 and \$16 in future costs of remedial and special education, juvenile crime costs and welfare support, according to FTF. In April 2018 the Department began providing incentive bonuses to FTF certified four-star and five-star providers at 10% and 20% respectively. This increased the number of children in quality settings by 18% from 17,000 to 20,000 from April 2018 to July 2019. To further expand capacity for families receiving child care assistance, the Department began offering a 5% incentive bonus to three-star providers in June 2019. Throughout Fiscal Year 2019, there were 25 newly rated quality providers working with DES and DCS children, bringing the number of quality providers to 32% of total DES contracted providers.

**Chart 2: Children in Quality Settings** 



#### **Compliance**

Pursuant to the CCDBG Act Reauthorization, "The State shall certify that payment rates for the provision of child care services...are sufficient to ensure equal access for eligible children to child care services". There is indication that U.S. Department of Health and Human Services (DHHS) will penalize states that do not show progress in updating rates. This penalty has the potential consequence of forcing the Department to serve fewer vulnerable children in need.

#### **Funding**

Funding for the child care program is provided by two major sources, CCDBG for all families and Title IV-E for eligible foster care families only. With the annual addition of \$55.8 million of CCDBG funds beginning in 2018, the State has the opportunity to deploy federal resources and m