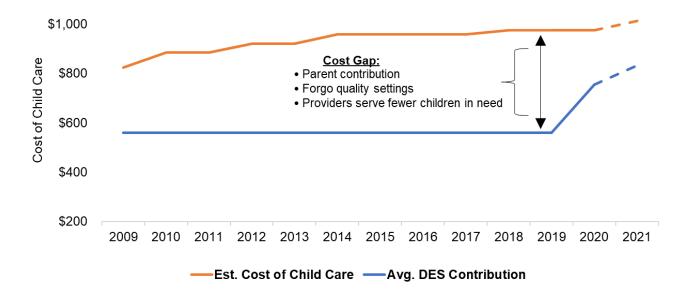

The Budget request consists of the following categories:

- Adoption Caseload growth: An increase of \$16.4 million to continue to support adoption caseload growth and improve permanency for high needs children in out-of-home care.
- *Health care model:* Implementing effective and efficient health care delivery system for children and youth in foster care by implementing an integrated health care model.
- Operational infrastructure: An increase of \$4.8 million to maintain operational infrastructure, developed and refined over the last 4 years.
- Guardian: Reauthorized appropriation of \$5 million from the Automation Project Fund to
  continue development and implementation of Guardian, the replacement of the child welfare
  information system.
- Legal support: One time funding of \$2.6 million for continued support of the legal costs associated with defending the Department in the case B.K. v. McKay.