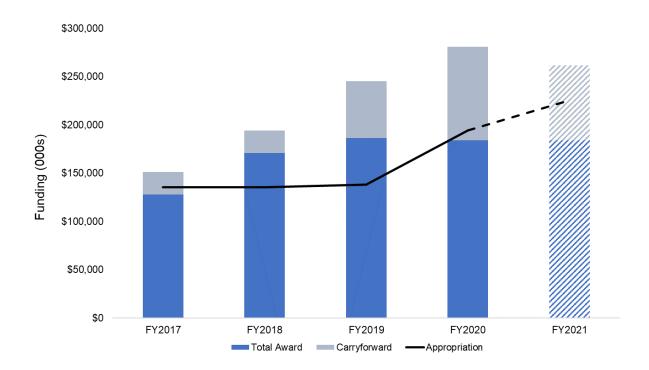

Services (DHHS) will penalize states that do not show progress in updating rates. This penalty has the potential consequence of forcing the Department to serve fewer vulnerable children in need.

#### **Funding**

Funding for the child care program is provided by two major sources, CCDBG for all families and Title IV-E for eligible foster care families only. With the annual addition of \$55.8 million of CCDBG funds beginning in 2018, the State has the opportunity to deploy federal resources and meet requirements of reauthorization established by DHHS. Chart 3 depicts the buildup of federal dollars along with the Department's proposed solution of managing the federal cash, spending an additional \$30.5 million in Fiscal Year 2021.

**Chart 3: Federal Child Care Funding vs Appropriation** 



#### **PROPOSED SOLUTION**

DES requests appropriating \$30.5 million in CCDF funds in Fiscal Year 2021 to increase reimbursement rates and to continue the suspension of the child care waiting list through December 2020. This furthers the Department's goal of actively serving eligible children, ensuring equal access to care, and incentivizing families to place children in quality settings.

| Special Line Item      | Fund Source | ount Requested |            |
|------------------------|-------------|----------------|------------|
| DES Child Care Subsidy | CCDF        | \$             | 25,100,000 |
| DCS Child Care Subsidy | CCDF        | \$             | 5,400,000  |
|                        | Total       | \$             | 30,500,000 |

#### **Provider Reimbursement Rates**

Improving