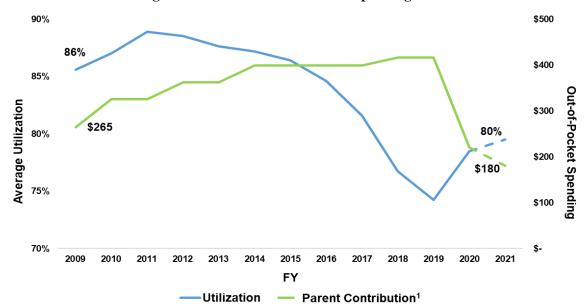

imately \$12,000 a year, comparable to annual in-state tuition at Arizona's three public universities. Child care assistance payments aimed at lowering this cost for low-income and foster care families cover the cost of care at fewer than half of child care providers in the state. As a result, low income and foster care families are faced with out-of-pocket costs that affect decisions about the care of vulnerable children. Evidenced by the historical decrease in the utilization of services in the child care program, low-income families will look for substitutions to child care when rates only cover a fraction of the cost. Alternatives may involve staying home to care for a child instead of pursuing work or educational opportunities, or placing a child in potentially unsafe care settings.



Chart 1: Child Care Average Utilization vs. Out-of-Pocket Spending

1. Parent Contribution based on rates for an infant enrolled in full-time care in Maricopa County

Chart 1 highlights the shift in family behavior, evidenced by the decline in utilization of services in the child care program as the monthly out-of-pocket cost of care has increased through 2019. With the introduction of rate increases in June 2019, the gap shrank. Continuing to increase rates steadily helps bridge the cost of child care for low-income families. As depicted in Chart 1, it is projected that reducing the parent out-of-pocket contribution will increase the utilization rate.

In 2018, Congress acknowledged this gap and increased federal funding for Arizona's child care program by \$55.8 million per year. In 20