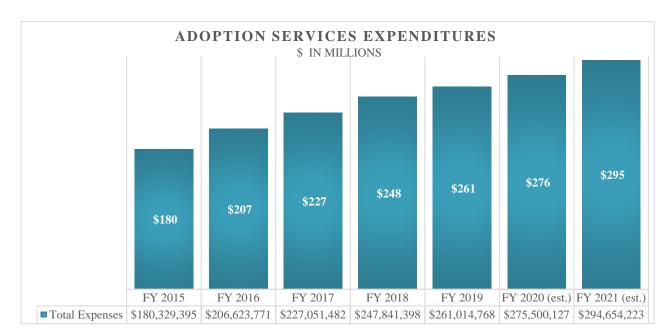

The Budget request consists of the following categories:

- Adoption Caseload growth: An increase of \$16.4 million to continue to support adoption caseload growth and improve permanency for high needs children in out-of-home care.
- *Health care model:* Implementing effective and efficient health care delivery system for children and youth in foster care by implementing an integrated health care model.
- Operational infrastructure: An increase of \$4.8 million to maintain operational infrastructure, developed and refined over the last 4 years.
- Guardian: Reauthorized appropriation of \$5 million from the Automation Project Fund to
  continue development and implementation of Guardian, the replacement of the child welfare
  information system.
- Legal support: One time funding of \$2.6 million for continued support of the legal costs associated with defending the Department in the case B.K. v. McKay.