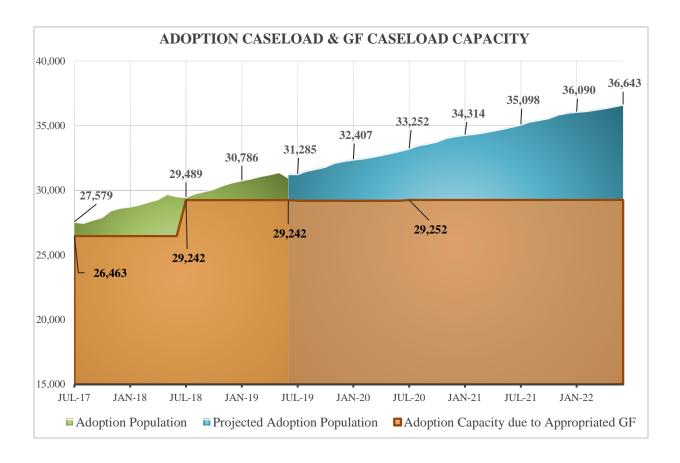

The Budget request consists of the following categories:

- Adoption Caseload growth: An increase of \$16.4 million to continue to support adoption caseload growth and improve permanency for high needs children in out-of-home care.
- *Health care model:* Implementing effective and efficient health care delivery system for children and youth in foster care by implementing an integrated health care model.
- Operational infrastructure: An increase of \$4.8 million to maintain operational infrastructure, developed and refined over the last 4 years.
- Guardian: Reauthorized appropriation of \$5 million from the Automation Project Fund to
  continue development and implementation of Guardian, the replacement of the child welfare
  information system.
- Legal support: One time funding of \$2.6 million for continued support of the legal costs associated with defending the Department in the case B.K. v. McKay.