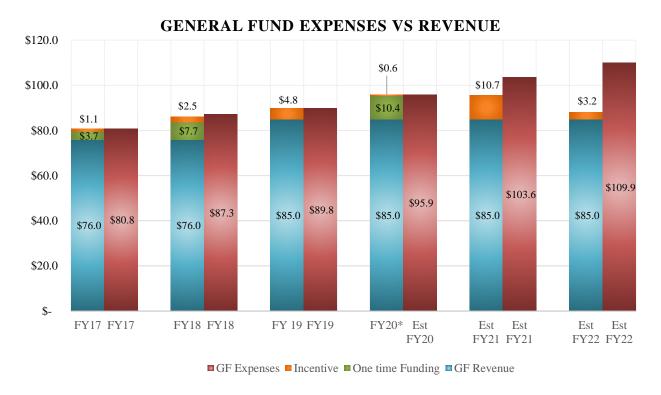

The Budget request consists of the following categories:

- Adoption Caseload growth: An increase of \$16.4 million to continue to support adoption caseload growth and improve permanency for high needs children in out-of-home care.
- *Health care model:* Implementing effective and efficient health care delivery system for children and youth in foster care by implementing an integrated health care model.
- Operational infrastructure: An increase of \$4.8 million to maintain operational infrastructure, developed and refined over the last 4 years.
- Guardian: Reauthorized appropriation of \$5 million from the Automation Project Fund to
  continue development and implementation of Guardian, the replacement of the child welfare
  information system.
- Legal support: One time funding of \$2.6 million for continued support of the legal costs associated with defending the Department in the case B.K. v. McKay.