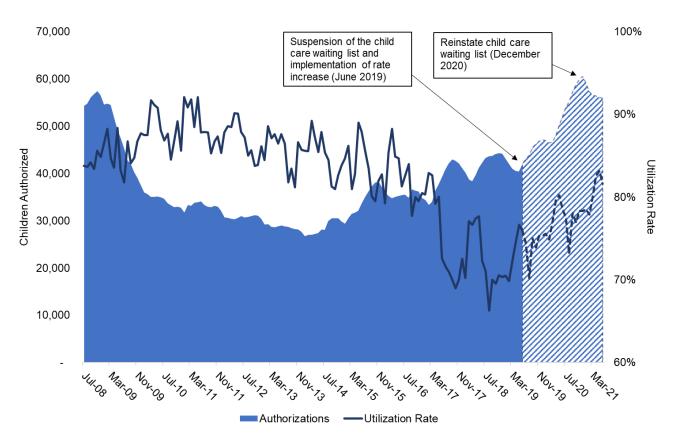

some of the burden that prevents access to proper child care. It also allows families to obtain higher quality child care and reduce the development gap between children from low income or foster care families and those from more stable families.

#### **Waiting List**

The suspension of the child care waiting list began in June 2019. It is estimated that approximately 650 children enter service each month. With the Fiscal Year 2021 budget request, additional children would be authorized for services. The Department will continue to monitor the number of children entering service due to the suspension of the waiting list and plans to reenact the waiting list when necessary to ensure expenditure authority levels are not exceeded.

#### **Chart 4: Children Authorized vs Utilization Rate**



#### **Quality Spending**

Of the total children currently served, 43% are in quality settings. The Department's goal is to raise this figure to 49% in Fiscal Year 2021 by increasing the reimbursement rate and bridging the gap between assistance payments and out-of-pocket costs, allowing more parents to afford quality providers. Several initiatives have been developed to target families in areas of the highest need for accessibility to quality care, largely focusing on quality provider recruitment. Through a strong partnership with First Things First, the Department plans to engage one- and two-star providers to offer technical assistance and support to improve quality ratings. The tiered reimbursement payment structure incentivizes providers to achieve a quality rating through national