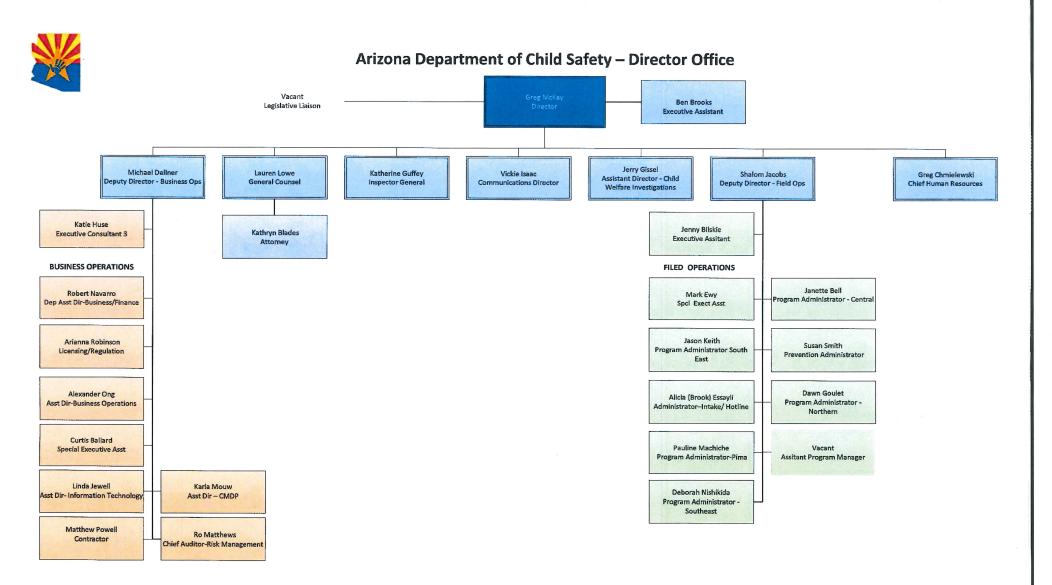

intenance and software usage.

\$821,600 Total

.

#### FY 2017 Equipment Schedules

#### 8520 Furniture - Non-Capital

DCS's new and existing program sites will require office furniture

\$450,000 Total

#### 8560 Telecommunication Equipment - Non-Capital

DCS's new and existing program sites will require communication equipment and installation

\$25,000 Total

#### 8570 Other Equipment - Non-Capital

DCS requires new and replacement office furniture, small office equipment and new and replacement parts to increase operating efficiencies and to ensure automation equipment is working properly. The division has ongoing lease agreements for copiers, postage machines and other office equipment and will renew or continue annual licenses for maintenance and software usage.

\$1,728,400 Total



Arizona Department of Child Safety

# **Adoption Services**

**BUDDIES Program 4-1** 

#### **Adoption Services**

#### Description of Issue

The Adoption Services program supports DCS's efforts to provide permanent adoptive placements for children in State care. If a child's parents are unable or unwilling to address the safety or risk factors that prevent them from caring for their child safely at home, the Department may recommend to the court that the child's permanency goal change from family reunification to adoption.

The cost to run the Adoption Program in FY 2018 is projected at \$247.7 million, of which \$167.8 million is federal funding and \$79.9 million is State match. The State match required to meet the program obligations exceed the current Adoption Services General Fund