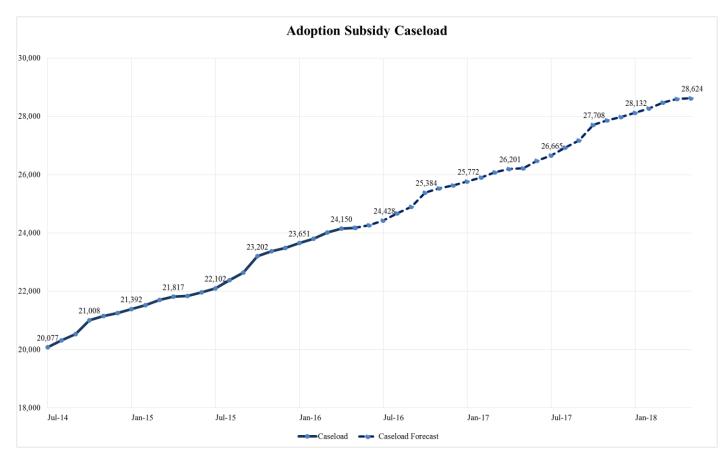

In FY 2016, the Department saw only a 1.3% increase in the Out of Home population, for FY 17 the Department is projecting to have a 0% increase, and a projected 8% decrease in FY 18. These significant improvements are from activities throughout the Department including continued improvements and standardization of the Safety Assessment model, maximizing Preventative and In-Home Services wherever possible and targeted case management activities to speed the timeliness to permanency. Despite these improvements the Department continues to project 10% growth with the number of children exiting into to adoptions.