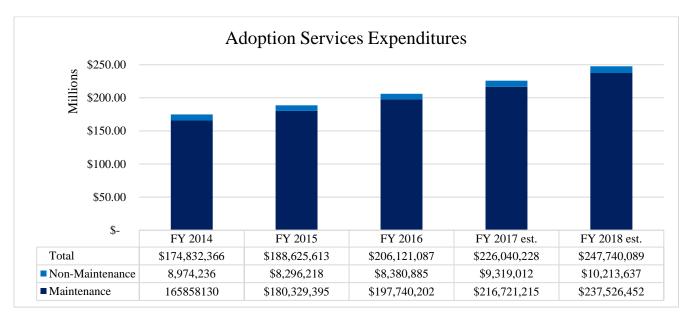

In FY 2016, the Department saw only a 1.3% increase in the Out of Home population, for FY 17 the Department is projecting to have a 0% increase, and a projected 8% decrease in FY 18. These significant improvements are from activities throughout the Department including continued improvements and standardization of the Safety Assessment model, maximizing Preventative and In-Home Services wherever possible and targeted case management activities to speed the timeliness to permanency. Despite these improvements the Department continues to project 10% growth with the number of children exiting into to adoptions.