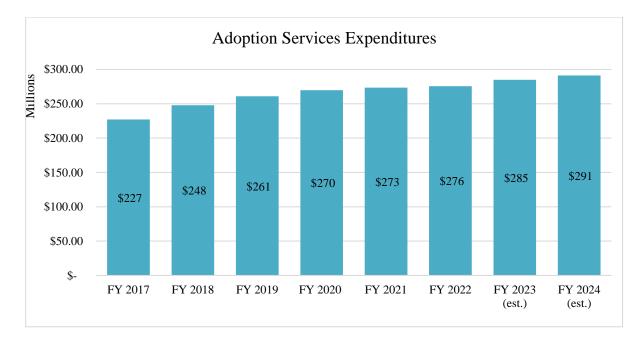

The FY 2024 Budget request consists of the following:

- *Congregate Care:* An increase of \$10.8 million in General Funds to account for a loss in Federal Reimbursement Reductions.
- *Fleet Vehicles Need:* A one-time increase of \$10.5 million in General Funds to address the needs of the aging DCS Fleet.
- *Adoption Services:* An increase of \$4 million in General Funds and \$3.5 million in Expenditure Authority to continue to support Arizona's Adoptive Families and caseload growth.
- *Healthy Families:* An increase of \$2.5 million in General Funds for the continued expansion of the Healthy Families Program.
- Federal FMAP: An increase of \$8.4 million General Funds to account for FMAP Reductions.
- Technical Adjustment Expenditure Authority FY 23 / FY24 (EA): An increase of \$22.8 Million in Expenditure Authority to address oversights in previous budgets.
- *Technical Adjustment Salary Distribution:* As requested in the JLBC appropriations report, the department has allocated the FY 23 salary increase into the needed Line items.