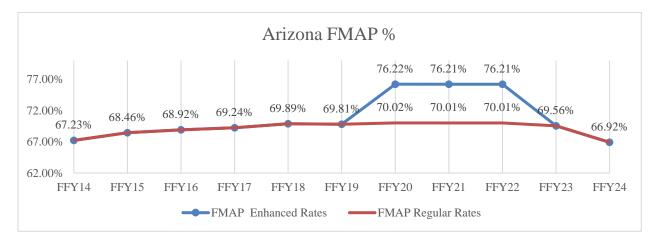

| 10.22%      |
| FMAP                               | 70.01%      |
| Reduction in Federal Reimbursement | \$4,976,449 |

#### Federal Medical Assistance Percentage (FMAP) Reduction

While Arizona's FMAP rate has been relatively stable in recent years, the Federal Fiscal Year's 2024 rate is expected to reduce to lowest since the FY 2014. Currently, the FMAP is anticipated to reduce by 2.28 percent from FY 2023 to FY 2024. In addition to the decrease from FY 2023, reductions in the standard FMAP from FY 2022 to FY 2023 were not addressed in the FY 2023, Submission was not considered due to the temporary 6.2%<sup>6</sup> enhanced FMAP rate. From FY 2022 to FY 2023, the standard FMAP rate reduced .37%. Therefore, the standard FMAP rate has effectively reduced 2.65% from FY 2022 to FY 2024.



In FY 2024, the FMAP reduction will result in a decrease of \$981,473 in federal reimbursement. This has been determined from the following factors:

| Total<br>Congregate<br>Care Spending | Total IV-E<br>Eligible<br>Expenses in<br>Congregate<br>Care (34%) | IV-E Federal<br>Reimbursement<br>(x) 70.01%<br>FMAP | IV-E Federal<br>Reimbursment<br>(x) 67.36%<br>FMAP | 2.65%<br>FMAP<br>Difference |
|--------------------------------------|-------------------------------------------------------------------|-----------------------------------------------------|----------------------------------------------------|-----------------------------|
| \$109.7                              | \$37.3M                                                           | \$26.1M