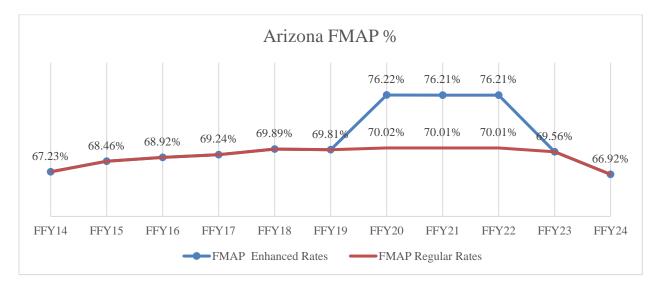

### Forecast Methodology

The Comprehensive Health Plan Expenditure Authority Fund (2121) is comprised of the Title TXIX capitation from AHCCCS. Revenue is determined by a contracted capitation rate determined by AHCCCS actuaries and number of members per month (PMPM). For FY 2023 and FY 2024, the Department estimated revenue of \$235 million, based on the Comprehensive Health Plan's PMPM estimates of 161,581. In FY 2023, the capitation rate will reduce \$28.57 due to lower than expected FY22 utilization and cost of medical services. The Department's appropriation authority is anticipated to be at the level of projected revenue, which is expected to cover projected and accrued medical services costs expensed in FY23. At this time, appropriation authority is expected to exceed projected revenue in FY24. However, the Department's expenditures in FY24 could potentially increase due to the dynamic in nature of reinsurance, which the program has not yet established the accurate forecast for.