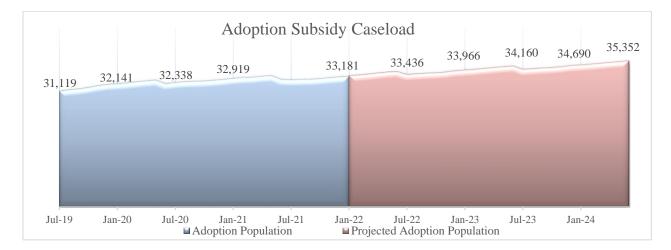

hibit a structural shortfall of \$9.8 million during FY 2024. The Department identified 4 major areas to be addressed:

- 1. Structural shortfall to address Increasing caseload growth
- 2. Federal Medical Assistance Percentage (FMAP) reduction
- 3. Adoption Savings obligations
- 4. On-going Financial Risks

#### **Caseload Growth**

The adoption caseload is projected to grow from an average of 33,123 in FY 2022 to an average of 33,833 in FY 2023. Fiscal Year 2024 is expected to average 34,556 annual caseload, exhibiting a 2.1% growth over FY 2023<sup>1</sup>. For the FY 2024 projection model, the Department has assumed net new adoption caseload increase of 723. This includes the ability to finalize 2,715 adoptions, and the assumption of 1,992 children exiting Adoption Services line item.



Key drivers for the caseload model are the number of finalized adoptions and number of adoptions exits. The Department has experienced reduced number of finalized adoptions in the last three years. The average number has been about 30% lower than historical annual average of 3,900 finalized adoptions.

 $<sup>^1</sup>$  Compound annual growth rate from July 2019 to June 30 2024 is 21.5%.

#### Caseload Cost Projections

In FY 2024, Adoption Services total costs are expected to grow by 2.3% YOY to \$291 million, with \$280.6 million representing the maintenance subsidy share. As finalized adoptions are expected to exceed adoption exists, the caseload demonstrates continued growth in FY 2024, which is the predominant factor in total expenditure growth.

To fund 63% of the caseload growth,