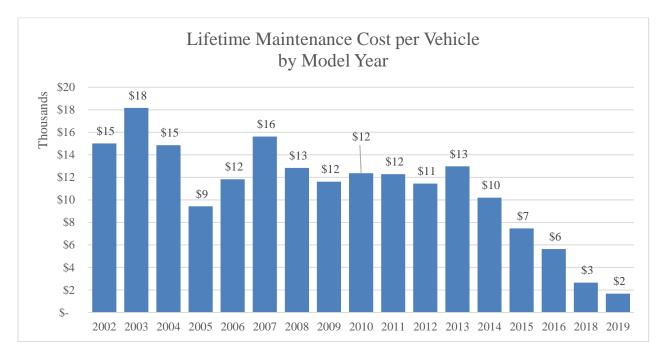

om age and mileage, the Department estimates annual increases in cost given age and mileage of certain vehicles in our fleet<sup>1</sup>. The Department also anticipates the cost increases from inflation--cost of all supplies and parts needed for regular vehicle maintenance and repair. Also contributing to maintenance issues is the sourcing parts for obsolete vehicles. For example, the Department has 33 Pontiac G6's whose production ceases in early 2010. Parts for these cars have become increasingly scare and thus the Department increase higher per unit repair due to obsolescence.

<sup>&</sup>lt;sup>1</sup> 217 of 769 current vehicles are model years 2008-2013 with odometers ranging 127,700-155,2000 miles.

Arizona Department of Child Safety FY 2024 Decision Package: Vehicle Replacement



#### Safety Concerns

Aging fleet is an increasing safety concern for the Department. The Department had instances with the Department of Child Safety Case Specialists and Case Aides stranded while transporting children. As the vehicle fleet continues to age, the Department is concerned with increasing safety risks, missed appointments by caseworkers, and delayed critical services for children and their families.

#### PROPOSED SOLUTIONS

The Department is looking for a three-part solution: firstly, to right size its fleet due to the loss of vehicles over the years; secondly to address the current need to replace 430 vehicles that will reach the end of life expectancy in FY 24 and; lastly, qualify for replacement based on ADOT criteria with an established on-going funding to maintain reg