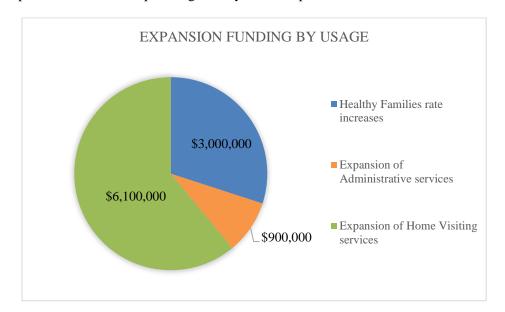

The FY 2024 Budget request consists of the following:

- *Congregate Care:* An increase of \$10.8 million in General Funds to account for a loss in Federal Reimbursement Reductions.
- *Fleet Vehicles Need:* A one-time increase of \$10.5 million in General Funds to address the needs of the aging DCS Fleet.
- *Adoption Services:* An increase of \$4 million in General Funds and \$3.5 million in Expenditure Authority to continue to support Arizona's Adoptive Families and caseload growth.
- *Healthy Families:* An increase of \$2.5 million in General Funds for the continued expansion of the Healthy Families Program.
- Federal FMAP: An increase of \$8.4 million General Funds to account for FMAP Reductions.
- Technical Adjustment Expenditure Authority FY 23 / FY24 (EA): An increase of \$22.8 Million in Expenditure Authority to address oversights in previous budgets.
- *Technical Adjustment Salary Distribution:* As requested in the JLBC appropriations report, the department has allocated the FY 23 salary increase into the needed Line items.