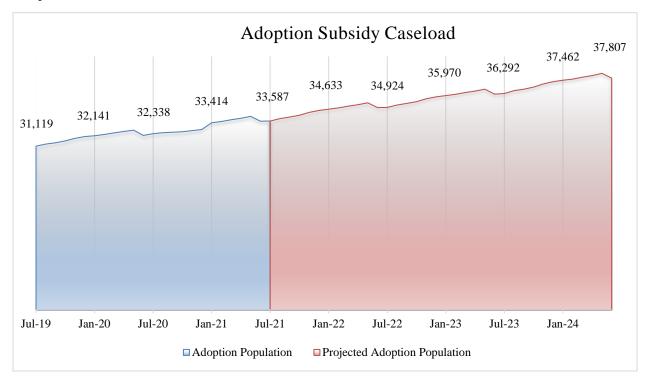

The FY 2024 Budget request consists of the following:

- *Congregate Care:* An increase of \$10.8 million in General Funds to account for a loss in Federal Reimbursement Reductions.
- *Fleet Vehicles Need:* A one-time increase of \$10.5 million in General Funds to address the needs of the aging DCS Fleet.
- *Adoption Services:* An increase of \$4 million in General Funds and \$3.5 million in Expenditure Authority to continue to support Arizona's Adoptive Families and caseload growth.
- *Healthy Families:* An increase of \$2.5 million in General Funds for the continued expansion of the Healthy Families Program.
- Federal FMAP: An increase of \$8.4 million General Funds to account for FMAP Reductions.
- Technical Adjustment Expenditure Authority FY 23 / FY24 (EA): An increase of \$22.8 Million in Expenditure Authority to address oversights in previous budgets.
- *Technical Adjustment Salary Distribution:* As requested in the JLBC appropriations report, the department has allocated the FY 23 salary increase into the needed Line items.