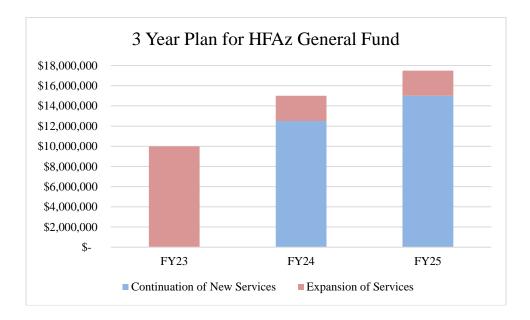

The FY 2024 Budget request consists of the following:

- *Congregate Care:* An increase of \$10.8 million in General Funds to account for a loss in Federal Reimbursement Reductions.
- *Fleet Vehicles Need:* A one-time increase of \$10.5 million in General Funds to address the needs of the aging DCS Fleet.
- *Adoption Services:* An increase of \$4 million in General Funds and \$3.5 million in Expenditure Authority to continue to support Arizona's Adoptive Families and caseload growth.
- *Healthy Families:* An increase of \$2.5 million in General Funds for the continued expansion of the Healthy Families Program.
- Federal FMAP: An increase of \$8.4 million General Funds to account for FMAP Reductions.
- Technical Adjustment Expenditure Authority FY 23 / FY24 (EA): An increase of \$22.8 Million in Expenditure Authority to address oversights in previous budgets.
- *Technical Adjustment Salary Distribution:* As requested in the JLBC appropriations report, the department has allocated the FY 23 salary increase into the needed Line items.