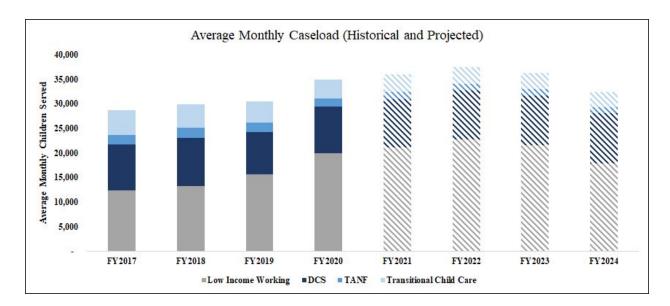

on to maintain the waitlist suspension until July 2022, and with the above assumptions in mind, the Department anticipates a continued increase in children from low-income working (LIW) families being served. By the end of fiscal year 2022, the Department anticipates serving nearly 24,000 children in the LIW category. This is an increase of 3,700 more children than were served in January 2020 and 7,800 more children than were served in May 2019, prior to the waiting list suspension. Chart 1 details the anticipated number of children served, illustrating a consistent increase in the number of children served by fiscal year 2022 with the continued suspension of the child care waiting list, followed by a steady decline through fiscal year 2024 if the waiting list is reinstated in July 2022.



Chart 1: Child Care Subsidy Average Monthly Caseload Trends

#### Corrective Action Plan - Provider Paid Absences

The Department has historically compensated providers based on daily utilization at either half-day and full-day rates and currently compensates for up to two absences per month. However, most child care providers require families to pay weekly or monthly rates to ensure fixed costs are covered regardless of unplanned child absences. The Department proposes to permanently increase compensation to cover an additional three absences, for a total of five paid absences per month. The additional paid absences promote the safe reopening of child care facilities by not penalizing parents who keep children home if they are exhibiting symptoms of illness. Additionally, the current pa