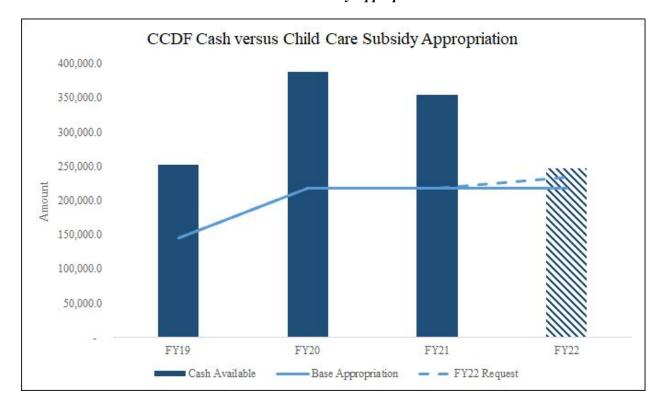

p>Additional Units Utilized is estimated to impact 13,700 children per month, on average.

## Federal Cash vs State Appropriation

With the increased federal investment into the Child Care and Development Block Grant, the Department is anticipating carrying forward over \$43 million of revenue into fiscal year 2022. In order to align state appropriation with the federal investment into child care, the Department proposes the strategic investments outlined above, continuing the suspension of the child care waiting list and providing three additional paid absences per child. In Chart 2, it is projected that with the requested increase in baseline authority in fiscal year 2022 to spend these federal dollars, the Department will be able to utilize available cash and maximize federal funding.



Chart 2: Available Federal Cash vs Child Care Subsidy Appropriation

#### **Strategic Initiatives Affected**

In the face of an ongoing public health emergency, the Department has identified *Critical Management Through the Pandemic* as one of two core strategic initiatives. The science-based federal and state mitigation strategies to contain the spread of COVID-19 have introduced uncertainty regarding sufficient access and availability of child care to support parents returning to work, jeopardizing the viability of the child care network. In April 2020, 75 percent of the 2,800 Arizona Department of Health Services (DHS) licensed providers were forced to close their doors. Ongoing health concerns means providers that reopen will likely serve below their original capacity. As the pandemi