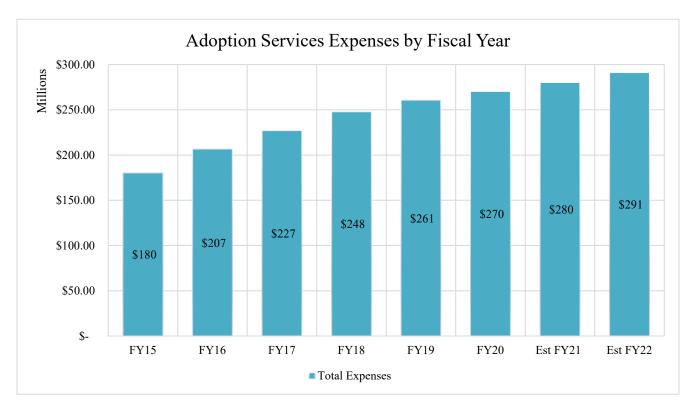

This budget request is based upon current data and a conservative flat forecast of the out of home population for FY 2022.

The FY 2022 Budget request consists of the following request:

- Congregate Care: An increase of \$25.1 million in General Fund due to the loss of Federal Funding to support the placement of Children in Congregate Care settings as well as a \$1.8M Expenditure Authority increase.
- *Adoption Services*: An increase of \$12.9 million in Expenditure Authority to maximize federal funding to meet caseload growth.
- *CMDP Integration:* Implementing effective and efficient health care delivery system for child and youth in foster care by implementing an integrated health care model.
- Child Care: An increase \$2.3M from the Child Care Development Block Fund to adjust allowable paid absence reimbursement to providers, increasing from 2 to 5 per child per month.
- *Technical Adjustments Overtime:* Authorization to dissolve the Overtime SLI and merge into Caseworker and Operations Lump Sum.
- FY 21 Supplemental: A request for increased Expenditures Authority in Adoption, Foster Care, and Congregate Care to recognize the FMAP increase due to COVID-19.