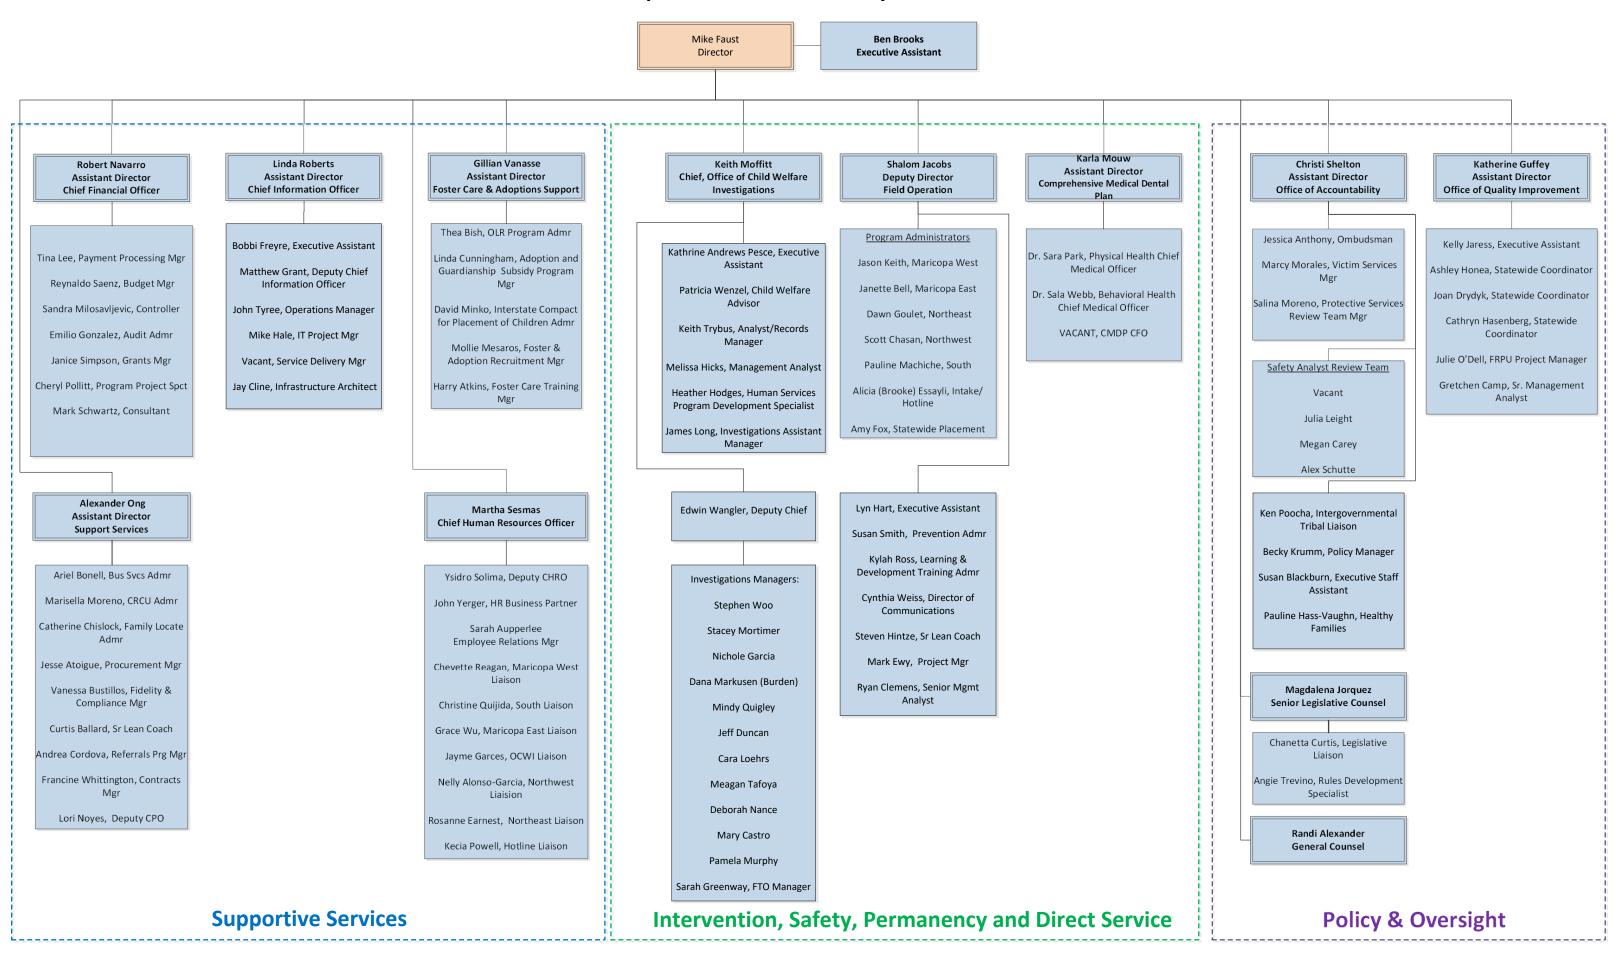

omplete 100% of IT implementation plan

## **Resource Assumptions**

|                                       | FY2023 Estimate | FY2024 Estimate | FY2025 Estimate |
|---------------------------------------|-----------------|-----------------|-----------------|
| <b>Full-Time Equivalent Positions</b> | 0.0             | 0.0             | 0.0             |
| General Fund                          | 0.0             | 0.0             | 0.0             |
| Other Appropriated Funds              | 0.0             | 0.0             | 0.0             |
| Non-Appropriated Funds                | 0.0             | 0.0             | 0.0             |
| Federal Funds                         | 0.0             | 0.0             | 0.0             |

# Arizona Department of Child Safety – Director's Office