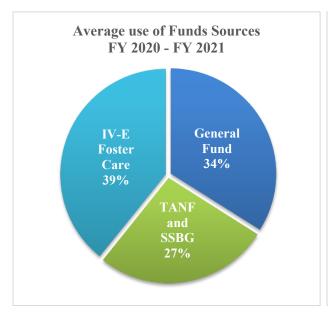

decreases available federal funding and shifts the cost of congregate care the State. Most notably, congregate care placements greater than 14 days are no longer eligible for Title IV-E, with few exceptions. The Department has forecasted FFPSA enactment of these placement criteria will increase General Fund expense by 14%, or \$16.3 million.

<sup>&</sup>lt;sup>4</sup> FY 20 and FY 21 IV-E Foster Care reimbursement temporarily increased due to the Families First Coronavirus Response Act (FFCRA) (Pub. L. 116-127). Section 6008 of the FFCRA provides a temporary 6.2 percentage point Federal Medical Assistance Percentage (FMAP) increase to each qualifying state. The State has assumed the Secretary of Health and Human Services will maintain the public health emergency through March 30, 2021.





#### **FFPSA Projection Model**

#### Model Computations

To compute the FY 2022 forecast, the Department determined using the 'measure of units', rather than caseload, would provide the most adaptability to the multiple eligibility criteria present in FFPSA placements. A 'unit' is defined as a provider's claim for 1 placement day, for 1 specific child. These units are then multiplied to placement utilization percentages and IV-E eligibility percentages as demonstrated in the forthcoming tables. In this forecast model, the Department determined FY 2020 as the basis to determine % of unit distribution among placements settings and% of IV-E Foster Care eligible placements. In FY 2020, the Department incurred costs for 708,766 units.

| FY 2022 General Assumptions                    |