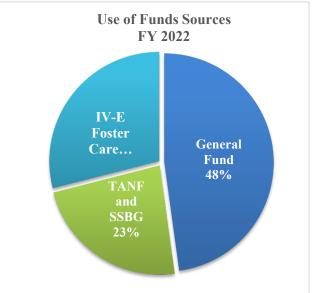

ecreases available federal funding and shifts the cost of congregate care the State. Most notably, congregate care placements greater than 14 days are no longer eligible for Title IV-E, with few exceptions. The Department has forecasted FFPSA enactment of these placement criteria will increase General Fund expense by 14%, or \$16.3 million.

<sup>&</sup>lt;sup>4</sup> FY 20 and FY 21 IV-E Foster Care reimbursement temporarily increased due to the Families First Coronavirus Response Act (FFCRA) (Pub. L. 116-127). Section 6008 of the FFCRA provides a temporary 6.2 percentage point Federal Medical Assistance Percentage (FMAP) increase to each qualifying state. The State has assumed the Secretary of Health and Human Services will maintain the public health emergency through March 30, 2021.





#### **FFPSA Projection Model**

#### Model Computations

To compute the FY 2022 forecast, the Department determined using the 'measure of units', rather than caseload, would provide the most adaptability to the multiple eligibility criteria present in FFPSA placements. A 'unit' is defined as a provider's claim for 1 placement day, for 1 specific child. These units are then multiplied to placement utilization percentages and IV-E eligibility percentages as demonstrated in the forthcoming tables. In this forecast model, the Department determined FY 2020 as the basis to determine % of unit distribution among placements settings and% of IV-E Foster Care eligible placements. In FY 2020, the Department incurred costs for 708,766 units.

| FY 2022 General Assumptions                    |