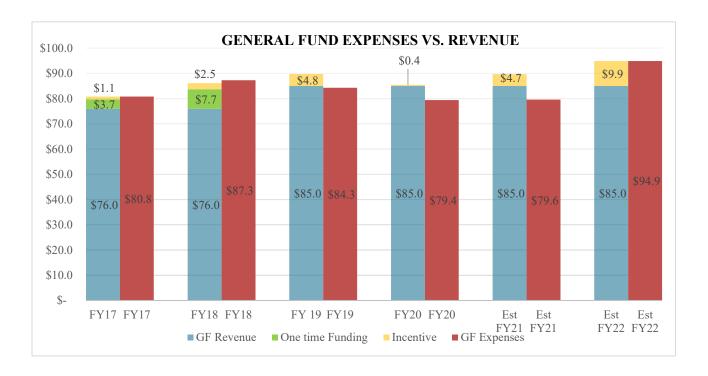

| FY 2020 | FY 2021  | FY 2022<br>est | FY 2023<br>est |  |  |  |
| Balance Forward from Prior Year               | \$ 441  | \$ 6,582 | \$ 7,885       | \$ 105         |  |  |  |
| Adoption Incentive Award                      | \$6,582 | \$5,985  | \$2,143        | \$-            |  |  |  |
| Total Cash Available                          | \$7,023 | \$12,567 | \$10,028       | \$105          |  |  |  |
| Adoption Incentive Usage                      | \$441   | \$4,682  | \$9,923        | \$-            |  |  |  |
| Adoption Incentive Balance Forward to Next FY | \$6,582 | \$7,885  | \$105          | \$105          |  |  |  |

Exhibited in the chart, "General Fund Expense vs. Revenue," presents General Fund revenue and Adoption Incentive revenue usage across multiple fiscal years.



#### **PROPOSED SOLUTIONS**

The Department requests an increased Expenditure Authority appropriation of \$12.97 million in FY 2022.

|                   | FY 2022<br>Avg  | Not Now              |              | Ermandituna              |                      |
|-------------------|-----------------|----------------------|--------------|--------------------------|----------------------|
|                   | Children<br>per | Net New<br>Adoptions | General Fund | Expenditure<br>Authority | <b>Total Funding</b> |
|                   | Month           |                      | Request      | Request                  | Request              |
| Adoption Services | 34,565          | 1,589                | \$0          | \$12.97                  | \$12.97              |

#### PERFORMANCE MEASUR