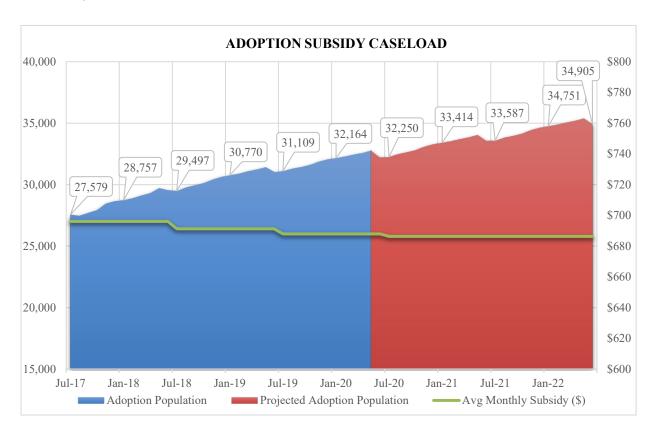

se parental rights have been terminated, and provide adoptive families the support they need to help children heal from their past experiences.

The cost to run the Adoption Services program in FY 2022 is projected at \$291.2 million, of which \$206.3 million is federal funding and \$85.0 million is state match. In order to sustain the current adoption subsidy, further support additional adoptions, and leverage available federal funding, the Department requests additional appropriation expenditure authority to leverage available federal funding.

#### Caseload

The adoption caseload is projected to grow from an average of 31,990 in FY 2020 to an average of 33,228 in FY 2021. Fiscal Year 2022 is expected to average 34,565 annual caseload, exhibiting a 4.0% growth over FY 2021.<sup>1</sup>



<sup>&</sup>lt;sup>1</sup> Compound annual growth rate from July 2017 to June 2022 is 4.84%

The number of finalized adoptions and exits are key drivers for the caseload model and the main reason for the estimated growth in FY 2022. For the FY 2022 projection model, the Department has assumed net new adoption caseload increase of 1,589. This includes the ability to finalize 3,287 adoptions, which is based on average number of finalized adoptions in FY 2019 and FY2020 and the assumption of 1,950 children exiting Adoption Services in FY 2022, which is based on the exit trends seen in the past two years.

#### Caseload Cost Projections

To meet caseload demand, Departmental costs for the Adoption Service program increased 4% from FY 2019 to FY 2020. Caseload growth is the predominant factor